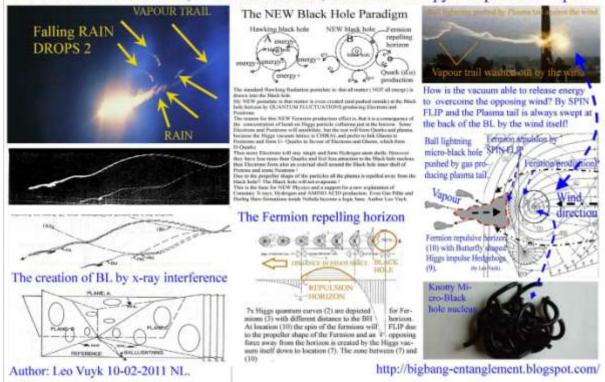

According to Quantum FFF Theory, the new black hole nucleus is represented as a bunch of rigid string particles compressed by the oscillating Axion Higgs field vacuum particles.

All Fermions should be repelled at a new physics Black Hole (BH) repelling horizon which is supposed to have concentric globular shells of positive (inside) or negative charge (outside) As a result, each black hole is assumed to have a globular shell of positron and proton based plasma at the inside and a negative electron based plasma shell outside this positive shell. If we include the existence of small interference black holes (or Quantum Knots or WIMPs) then Ball lightning and micro comets (including Comets and sunspots) are to be explained as micro black holes violating also the second law of thermodynamics.

The form and microstructure of elementary particles, is supposed to be the origin of functional differences between Higgs- Graviton- Photon and Fermion particles.

As a consequence of the quantum gravity difference on fermions and black hole nuclei, the new splitting, accelerating and pairing massless black hole, is able to convert vacuum energy (ZPE) into real energy by entropy decrease. This explains quick Galaxy- and Star formation, down to Sunspots, (Micro) Comets, Lightning bolts, Sprites and Elves, Sprite Fireballs and Ball Lightning according to quantum.

### THE SECRET OF BALL LIGHTNING. Its production by e.m.- x-ray interference into a KNOTTY Nucleus, able to accellerate, decrease Entropy and produce Vapour.

Figure 13, Secret of ball lightning as the base for new physics of black holes and the universe.