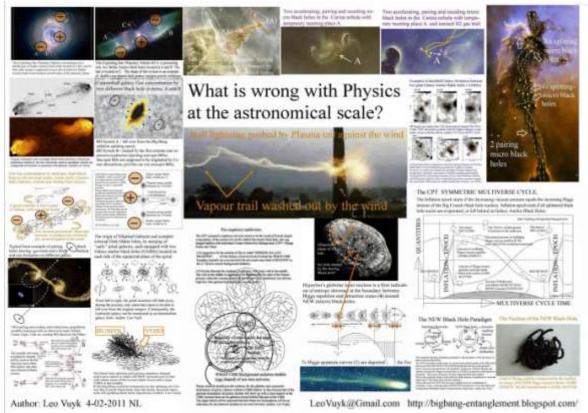

Figure 21, Quantum level focus.

Figure 32, Focus at the astronomical scale.

As a result, a NEW paradigm of splitting-,accelerating- and pairing Black Hole seems to be able to accelerate itself by a -Zero Point Energy driven-self created plasma tails (by a new Quantum Fluctuation process), to form dumbbell systems, of two or even more black holes. Inside Nebula these dumbbell systems are called Herbig Haro systems.