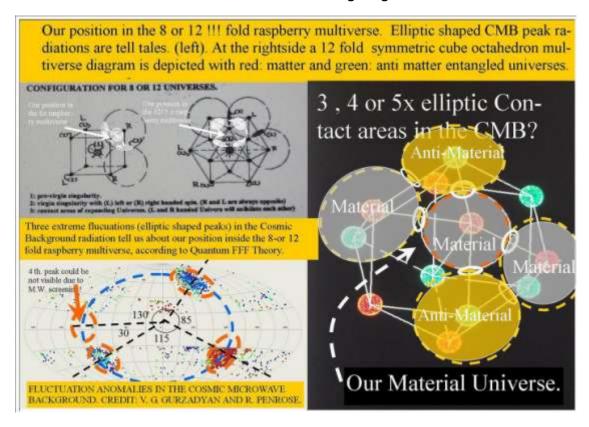

### The Wavefunction collapse in the (CP symmetric) raspberry multiverse by the entangled observation between (anti) copy particles

According to Quantum FFF Theory, the 2-D Section through the raspberry multiverse, with huge void in the middle. The void in the middle is supposed to be outstand by the start of the Fractal collapse of the wavefunction is assumed to process, when the vacuum di high for a fine grained fracta be triggered by particle collisions with instant entanglement between (anti-) COPY universes. So there is Charge and Parity symmetry between the entangled particles living in opposing universes. Each particle is its own observer!! Each human has to deal with one or more opposing anti-COPY humans. Mirror symmetry Beurdary of ob between CP symmetric universes WMAP CMB Background radiation bubble (egg shaped) of our own universe. The Dodecahedron Raspberry Multiverse with a 5-fold neighbour Means, that I have to Low Variance contact structure deal with my mirror lead to a Golden Ratio (Phi) in every single universe according to symmetric copy of my-Quantum FFF Theory ( Function self living over there.

Figure 5, wavefunction collapse between CP symmetric mirror particles by instant entanglement between multi universal bubbles located around the Big Bang central void.

Figure 6, Indications for our position inside the Multiverse by Penrose..