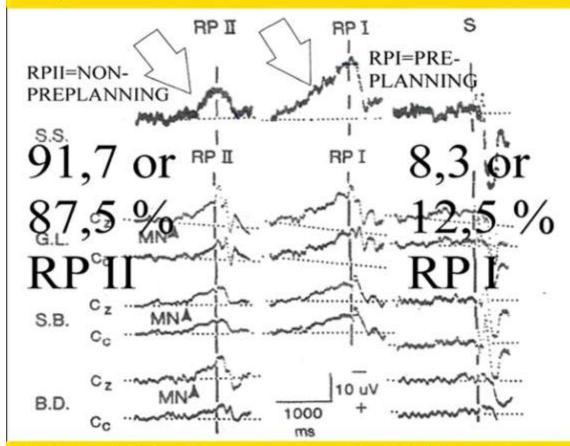

# Benjamin Libet measured the Multiverse already in 1983.

However, Libet did not Notice because he (or his successors) did not measure the ratio between RPI and RPII!

He found TWO different groups called RPI (reporting some preplanning intentions <20%) at about 800ms before the act and RPII (without preplanning >80%) at 300ms before the act.

**Figure, 9**. Entanglement between many symmetric universes, needed for the guidance memory of all particles.

2 Diagrams of a 12 fold Raspberry Multiverse showing preplanning (RPI) of one of

the instant entangled copy subjects in the Benjamin Libet lab, with- and without a Veto action of one of the copy subjects (according to Quantum FFF Theory) Type I RPs had earlier onsets than type II RPs. RPII Type I RPs were found in blocks where subjects reported the experience of planning and consciously preparing their actions, on at least some trials. Type II RPs were found in blocks where subjects repor-MNA ted that their actions were unplanned, and that they occurred more spontaneously RPII RPII RPII RPII RPI RPI RP# RPII RP# रिष्ध RPH RHII RPII+Veto

**Figure 10**, Quantum FFF Theory explanation of the difference between RPI and RPII (R=Readiness potential) observed and published by Benjamin Libet around 1984. (reference: 72: Democratic Free Will and Telepathy in the Instant Entangled Multiverse)