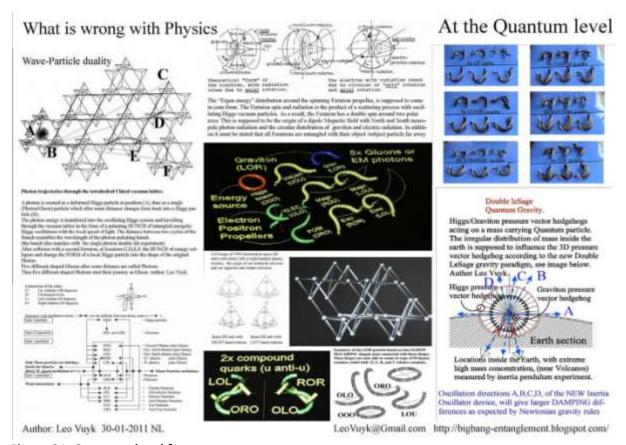

Figure 21, Quantum level focus.

Figure 32, Focus at the astronomical scale.

### **QUANTUM FFF THEORY.**

According to Quantum FFF Theory, (Function Follows Form) the FORM and microstructure of elementary particles, is supposed to be the origin of FUNCTIONAL differences between Higgs Graviton- Photon- and Fermion particles.