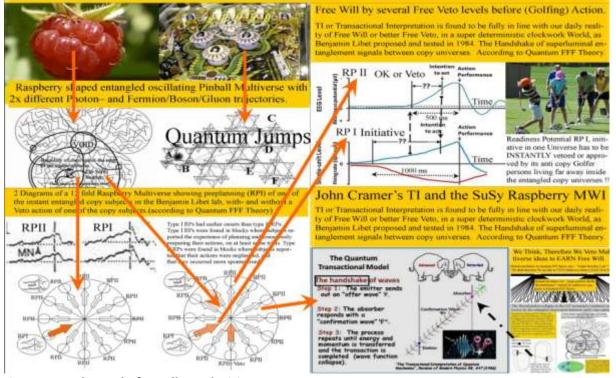

### Free Will by several Free Veto levels before (Golfing) Action.

TI or Transactional Interpretation is found to be fully in line with our daily reality of Free Will or better Free Veto, in a super deterministic clockwork World, as Benjamin Libet proposed and tested in 1984. The Handshake of superluminal entanglement signals between copy universes. According to Quantum FFF Theory.

Figure 1, TI and several Veto handshake levels before hitting a golf ball.

### John Cramer's TI and the SuSy Raspberry MWI

TI or Transactional Interpretation is found to be fully in line with our daily reality of Free Will or better Free Veto, in a super deterministic clockwork World, as Benjamin Libet proposed and tested in 1984. The Handshake of superluminal entanglement signals between copy universes. According to Quantum FFF Theory.

Figure 3, TI handshake in the SuSy Raspberry Multiverse of Q-FFF Theory.

According to Quantum-FFF Theory, We are not alone to decide or Veto our actions if the multiverse is composed out of 8 or 12 entangled SuSy (Charge Parity) universes.

Figure 4, Readiness Potential difference processing in line with Benjamin Libet and John Cramer.