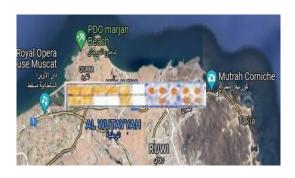

## Doha or Muscat

Bahrain or Kuwait

Because Jeddah, Dubai, Doha, Muscat, Bahrain, Kuwait; they are all located by the sea, so, the sea water can be directly introduced into the water town, and then the water from the water town can be returned to the sea, which is an environmental protection cycle.

In addition, the terrain of Muscat is uneven, which is natural. So within the scope of my design, if you encounter mountains, you don't need to open the river. But the tip of the mountain should be razed to the ground, it to build some noble House. Because, I designed a night view, and the uneven terrain of Muscat does not affect the design of the night view.