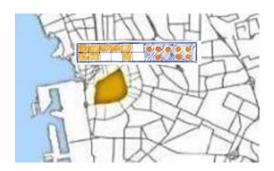

Please see the two pictures on the left: Saudi Arabia has two options worth discussing, 1. This is a very precious park pond in Riyadh. If there is another pond like this, I think a beautiful small water town should be built. (The length of the water town is 550 meters and the width is 100 meters). Because Riyadh is the capital and needs to receive foreign guests, the friendly and lovely Riyadh water town is very important to the Kingdom of Saudi Arabia.

2. Some Abha ponds can also be built into water town. (Please see the picture on the right)

Why I should advocate the construction of beautiful water town in the deserts? Look at a terrible comparison: 1. Car pollution. 2. Clean and hygienic ferry