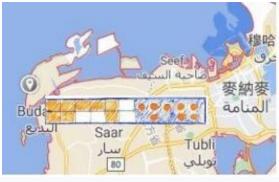

## Doha or Muscat

Bahrain or Kuwait

Because Jeddah, Dubai, Doha, Muscat, Bahrain, Kuwait; they are all located by the sea, so, the sea water can be directly introduced into the water town, and then the water from the water town can be returned to the sea, which is an environmental protection cycle.

In addition, the terrain of Muscat is uneven, which is natural. So within the scope of my design, if you encounter mountains, you don't need to open the river. But the tip of the mountain should be razed to the ground, it to build some noble House. Because, I designed a night view, and the uneven terrain of Muscat does not affect the design of the night view.