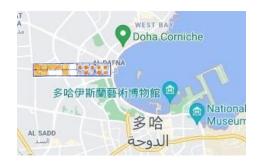

## Doha or Muscat

Bahrain or Kuwait

Because Jeddah, Dubai, Doha, Muscat, Bahrain, Kuwait; they are all located by the sea, so, the sea water can be directly introduced into the water town, and then the water from the water town can be returned to the sea, which is an environmental protection cycle.

In addition, the terrain of Muscat is uneven, which is natural. So within the scope of my design, if you encounter mountains, you don't need to open the river. But the tip of the mountain should be razed to the ground, it to build some noble House. Because, I designed a night view, and the uneven terrain of Muscat does not affect the design of the night view.