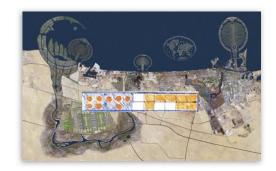

In addition, the terrain of Muscat is uneven, which is natural. So within the scope of my design, if you encounter mountains, you don't need to open the river. But the tip of the mountain should be razed to the ground, it to build some noble House. Because, I designed a night view, and the uneven terrain of Muscat does not affect the design of the night view.

Please see the two pictures on the left: Saudi Arabia has two options worth discussing, 1. This is a very precious park pond in Riyadh. If there is another pond like this, I think a beautiful small water town should be built. (The length of the water town is 550 meters and the width is 100 meters). Because Riyadh is the capital and needs to receive foreign guests, the friendly and lovely Riyadh water town is very important to the Kingdom of Saudi Arabia.

2. Some Abha ponds can also be built into water town. (Please see the picture on the right)

Why I should advocate the construction of beautiful water town in the deserts? Look at a terrible comparison: 1. Car pollution. 2. Clean and hygienic ferry