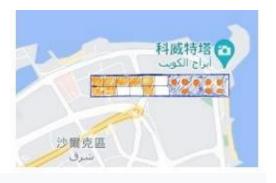

## Doha or Muscat

Bahrain or Kuwait

Because Jeddah, Dubai, Doha, Muscat, Bahrain, Kuwait; they are all located by the sea, so, the sea water can be directly introduced into the water town, and then the water from the water town can be returned to the sea, which is an environmental protection cycle.