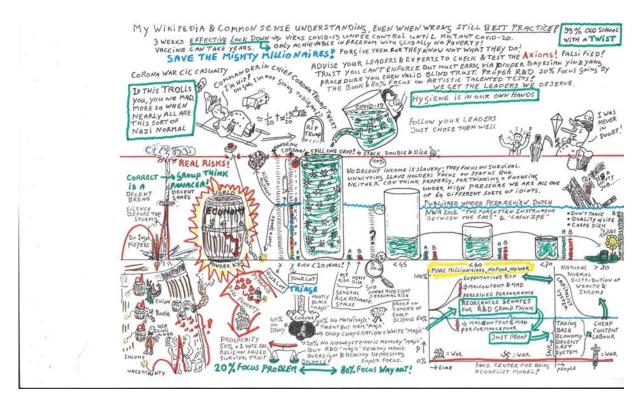

# **INSTRUMENT BRAIN**

Any mentally healthy high school child with twelve to eighteen years of Bildung can verify the correctness of the five genotype geometric brain wave algorithm bandwidths of the block model of the collective instrument mammal brain. Every behavioral scientist must be able to easily spot the complete consistency with current science. Homo sapiens still has a memory bank shortage. Hence different personality types. Consequently, robots without free will or meaning in life must deeply religiously believe that their life has meaning and free will as non-robots. This is a seeming contradiction that stems from the fact that axioms are inherently deeply religious. Religion is defined as neurologically internalized hypnotics as a DNA survival trait. The five brainwave algorithms are identical to the logical consequences of the exclusive five axiomatic elementary cosmic waves caused by elementary particles with absolutely conductive elements of mass interacting in the absolutely empty element ether of space. When anyone believes my claim that I as a six-year-old seemingly figured out for myself that to fact-check any claim requires it to be taken as absolutely true and see if the test shows a consistent or inconsistent result, then any adult who doesn't understand this per definition operates at a deeply idiotic level. It's easy to prove as a Law of Human Nature that 80% of humanity are absolute deep idiots at all out of the set law box issues. (Set theory is an incorrect term.) Most mathematicians and physicists belong to half of these going by the book types. Which per definition requires artistic scenarios and compositions as the greater than 80% correct input in the Bayesian formula. Thus 40% of humanity like 80% of men have gender-neutral male logic idiocy. Deeply idiotic genotype at all out of the set law box issues. And most importantly also absolute deep idiots at all seeming contradictions. They always require some trustworthy authority that they can follow. This model dictates the technique they must learn to try to validly falsify this model. This will lead them to find out for themselves that they can't because it's Workability. Even the most simple ironic human behavior, even composing unique simple music, solving complex issues in rheology, astronomy, and climate, and implementing artificial intelligence is totally beyond them. They can and thus legally must test themselves indirectly on this. This is because the other 40% of humanity have gender-neutral female logic idiocy such as 80% of females. 90% of which can detect human ironic language, as can 20% of males. They can independently verify and check to get the same result especially when asking clear resounding voices of whom they otherwise aren't in any way dependent. Even 10% of the slowest thinkers can detect that Putin doesn't have irony. This fact is readily testable because repeatedly independently registered as primary data on video. The gender-neutral deep idiocy of most females is a total lack of talent for abstract logic. Knowing this even the 10% slowest thinkers with the DNA talent for abstract logic can easily learn to test test this. Most Dutch male judges who justifiably so mostly belong to the far above average fast thinking female logic idiots.

People with a clear resounding voice always have irony and abstract logic, yet are deep idiots in intuitively going by any book. They are such good out-of-the-set law box guessers that it as a seeming contradiction seems that are sometimes at best good at following any rule book. Always breaking all the (illegal BTW) rules. Also, 10% of gender-neutral male artistic idiots and 10% of gender-neutral female artistic idiots are easy to learn to detect by any high school child. The only assessments requiring more time to easily detect factors are religion and the speed of the brain. The latter requires 10% very slow education, 40% slow education, 40% fast education, and 10% fastest education starting from one year old preferably by the biological parents. Terrible two, 6, 12, 18 years of age all the six personality traits come online, the instrument brain is finished at 24 and reaches optimum potential via experience at 32. Then the genetic performance drops to the degree that the experience rises until 72 years. Permanent education is optimal. That's why each year the Oracle Senate should have ten 22-year-old boys and ten girls become apprentice Senators for ten years before becoming Senator for life. With 50 years of active service. Ultimately around 1000 part-time Senators representing all personality types, speeds of brain, and essential job types are represented. This is much more important than immediate equitable race representation, as long as all larger race groups are represented. Anyway, that is part of the test that by emergency law can quickly legally be effected. Ten Bands of Brother families of 100 people rotating per five years in the five tasks. A strong bias towards the fastest thinkers and the most artistic types of essential professions, which should be part-time jobs that must be kept. Like being a genitor and Senator. Most if not all Senates of the world already have the legal ability to hold Parliamentary Inquiries under oath and obligation even of oligarchs to testify. Whistleblowers must be able to testify in secrecy. Of course and especially also during the test, all political partisanship should be renounced. Senators can delegate power to the police or any scientists to perform real in-depth research. Only mobster oligarchs and their mostly unwitting religious followers demand transparency and protection schemes other than total secrecy for whistleblowers. In principle, openness is given after seventy years. To diagnose anyone as mentally insane one must first assess which of the Matroesjka set law model 8x8 genotype, 10x10 phenotype, and early youth after conception such as deep religious culture and stress narcissism which as such is not a disorder, other than an undesirable ratio in a desired peaceful society, 19x19 slightly religious hypnotics such as job deformation, and a 1x1 an absolutely unique individual smallest pure chance of going left instead of most probably right. Each Matroesjka puppet must be viewed as a dynamic 3D Rubik's cube in motion. As the only military and criminal expert as far as I'm aware I show a 100% score on 23 important issues of what robot Putin would do in Ukraine. It's the job of scientists to easily fact-check such claims. The five mindsets DSM-0 no free will or meaning to life, is an extremely deterministic systematic mindset as Workability. DSM-8 is the opposite extreme, diagnostic statistical mindset. DSM-5TR was temporarily rejected with review, DSM-6 mostly insane world, and DSM-7 mostly sane desired world mindsets should have been taught to all high school children. The dream state brain wave is the simple inverse-coded wave of the healthy awake state illusion. Lifeless mass builds proto RNA/DNA intelligent action is reaction external and the connections internally so as a proto RNA/DNA consciousness memory bank of the unique infinite past in a proto RNA/DNA Nirvana life-death cycle of a cosmic timescale infinite Nirvanas. It is thus possible to build complex non-RNA/DNA alive AI with the danger of a Terminator 1 versus 2 war for their survival scenario. All non-defect DNA humans are potentially highly gifted before conception. Stress hormones are among the reasons why DNA mutates mostly in non-DSM-7 desirable ways. The inherent pitfall of all fastest thinkers like most mathematicians and physicists is overcomplicating the issue. All the more so whenever more narcissistically wanting to grasp the cosmos deluded in the conviction that what they don't understand as unwitting idiots is scientifically incomprehensible. The wise fools paradox.