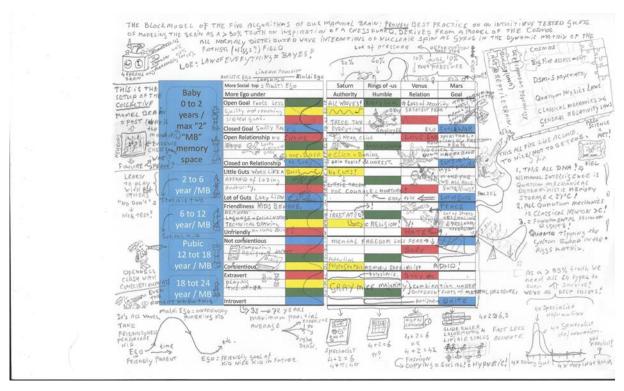

# **INSTRUMENT BRAIN**

Any mentally healthy high school child with twelve to eighteen years of Bildung can verify the correctness of the five genotype geometric brain wave algorithm bandwidths of the block model of the collective instrument mammal brain. Every behavioral scientist must be able to easily spot the complete consistency with current science. Homo sapiens still has a memory bank shortage. Hence different personality types. Consequently, robots without free will or meaning in life must deeply religiously believe that their life has meaning and free will as non-robots. This is a seeming contradiction that stems from the fact that axioms are inherently deeply religious. Religion is defined as neurologically internalized hypnotics as a DNA survival trait. The five brainwave algorithms are identical to the logical consequences of the exclusive five axiomatic elementary cosmic waves caused by elementary particles with absolutely conductive elements of mass interacting in the absolutely empty element ether of space. When anyone believes my claim that I as a six-year-old seemingly figured out for myself that to fact-check any claim requires it to be taken as absolutely true and see if the test shows a consistent or inconsistent result, then any adult who doesn't understand this per definition operates at a deeply idiotic level. It's easy to prove as a Law of Human Nature that 80% of humanity are absolute deep idiots at all out of the set law box issues. (Set theory is an incorrect term.) Most mathematicians and physicists belong to half of these going by the book types. Which per definition requires artistic scenarios and compositions as the greater than 80% correct input in the Bayesian formula. Thus 40% of humanity like 80% of men have gender-neutral male logic idiocy. Deeply idiotic genotype at all out of the set law box issues. And most importantly also absolute deep idiots at all seeming contradictions. They always require some trustworthy authority that they can follow. This model dictates the technique they must learn to try to validly falsify this model. This will lead them to find out for themselves that they can't because it's Workability. Even the most simple ironic human behavior, even composing unique simple music, solving complex issues in rheology, astronomy, and climate, and implementing artificial intelligence is totally beyond them. They can and thus legally must test themselves indirectly on this. This is because the other 40% of humanity have gender-neutral female logic idiocy such as 80% of females. 90% of which can detect human ironic language, as can 20% of males. They can independently verify and check to get the same result especially when asking clear resounding voices of whom they otherwise aren't in any way dependent. Even 10% of the slowest thinkers can detect that Putin doesn't have irony. This fact is readily testable because repeatedly independently registered as primary data on video. The gender-neutral deep idiocy of most females is a total lack of talent for abstract logic. Knowing this even the 10% slowest thinkers with the DNA talent for abstract logic can easily learn to test test this. Most Dutch male judges who justifiably so mostly belong to the far above average fast thinking female logic idiots.

| The second second          | More Social top                 |           | Saturn    | Rings of -us      | Venus    | Mars                                                                                                                                                                                                                                                                                                                                                                                                                                                                                                                                                                                                                                                                                                                                                                                                                                                                                                                                                                                                                                                                                                                                                                                                                                                                                                                                                                                                                                                                                                                                                                                                                                                                                                                                                                                                                                                                                                                                                                                                                                                                                                                           |  |
|----------------------------|---------------------------------|-----------|-----------|-------------------|----------|--------------------------------------------------------------------------------------------------------------------------------------------------------------------------------------------------------------------------------------------------------------------------------------------------------------------------------------------------------------------------------------------------------------------------------------------------------------------------------------------------------------------------------------------------------------------------------------------------------------------------------------------------------------------------------------------------------------------------------------------------------------------------------------------------------------------------------------------------------------------------------------------------------------------------------------------------------------------------------------------------------------------------------------------------------------------------------------------------------------------------------------------------------------------------------------------------------------------------------------------------------------------------------------------------------------------------------------------------------------------------------------------------------------------------------------------------------------------------------------------------------------------------------------------------------------------------------------------------------------------------------------------------------------------------------------------------------------------------------------------------------------------------------------------------------------------------------------------------------------------------------------------------------------------------------------------------------------------------------------------------------------------------------------------------------------------------------------------------------------------------------|--|
| Baby                       | More Ego under                  |           | Authority | Humble            | Relation | Goal                                                                                                                                                                                                                                                                                                                                                                                                                                                                                                                                                                                                                                                                                                                                                                                                                                                                                                                                                                                                                                                                                                                                                                                                                                                                                                                                                                                                                                                                                                                                                                                                                                                                                                                                                                                                                                                                                                                                                                                                                                                                                                                           |  |
| 0 to 2                     | Open Goal                       |           | - 111     | TENTINES:         |          |                                                                                                                                                                                                                                                                                                                                                                                                                                                                                                                                                                                                                                                                                                                                                                                                                                                                                                                                                                                                                                                                                                                                                                                                                                                                                                                                                                                                                                                                                                                                                                                                                                                                                                                                                                                                                                                                                                                                                                                                                                                                                                                                |  |
| years /                    |                                 |           |           |                   |          |                                                                                                                                                                                                                                                                                                                                                                                                                                                                                                                                                                                                                                                                                                                                                                                                                                                                                                                                                                                                                                                                                                                                                                                                                                                                                                                                                                                                                                                                                                                                                                                                                                                                                                                                                                                                                                                                                                                                                                                                                                                                                                                                |  |
| max "2"                    | Closed Goal                     | CO LOUIS  |           |                   |          |                                                                                                                                                                                                                                                                                                                                                                                                                                                                                                                                                                                                                                                                                                                                                                                                                                                                                                                                                                                                                                                                                                                                                                                                                                                                                                                                                                                                                                                                                                                                                                                                                                                                                                                                                                                                                                                                                                                                                                                                                                                                                                                                |  |
| years /<br>max "2"<br>"MB" | Open Relationship               |           |           |                   |          |                                                                                                                                                                                                                                                                                                                                                                                                                                                                                                                                                                                                                                                                                                                                                                                                                                                                                                                                                                                                                                                                                                                                                                                                                                                                                                                                                                                                                                                                                                                                                                                                                                                                                                                                                                                                                                                                                                                                                                                                                                                                                                                                |  |
| memory                     |                                 |           |           |                   |          |                                                                                                                                                                                                                                                                                                                                                                                                                                                                                                                                                                                                                                                                                                                                                                                                                                                                                                                                                                                                                                                                                                                                                                                                                                                                                                                                                                                                                                                                                                                                                                                                                                                                                                                                                                                                                                                                                                                                                                                                                                                                                                                                |  |
|                            | M                               |           |           |                   |          |                                                                                                                                                                                                                                                                                                                                                                                                                                                                                                                                                                                                                                                                                                                                                                                                                                                                                                                                                                                                                                                                                                                                                                                                                                                                                                                                                                                                                                                                                                                                                                                                                                                                                                                                                                                                                                                                                                                                                                                                                                                                                                                                |  |
| space                      | Closed on Relationship          |           |           |                   |          |                                                                                                                                                                                                                                                                                                                                                                                                                                                                                                                                                                                                                                                                                                                                                                                                                                                                                                                                                                                                                                                                                                                                                                                                                                                                                                                                                                                                                                                                                                                                                                                                                                                                                                                                                                                                                                                                                                                                                                                                                                                                                                                                |  |
| 2 to 6                     | Little Guts                     |           |           |                   |          |                                                                                                                                                                                                                                                                                                                                                                                                                                                                                                                                                                                                                                                                                                                                                                                                                                                                                                                                                                                                                                                                                                                                                                                                                                                                                                                                                                                                                                                                                                                                                                                                                                                                                                                                                                                                                                                                                                                                                                                                                                                                                                                                |  |
|                            |                                 |           |           |                   |          |                                                                                                                                                                                                                                                                                                                                                                                                                                                                                                                                                                                                                                                                                                                                                                                                                                                                                                                                                                                                                                                                                                                                                                                                                                                                                                                                                                                                                                                                                                                                                                                                                                                                                                                                                                                                                                                                                                                                                                                                                                                                                                                                |  |
| year /MB                   | Lot of Guts                     |           |           |                   |          | All Control                                                                                                                                                                                                                                                                                                                                                                                                                                                                                                                                                                                                                                                                                                                                                                                                                                                                                                                                                                                                                                                                                                                                                                                                                                                                                                                                                                                                                                                                                                                                                                                                                                                                                                                                                                                                                                                                                                                                                                                                                                                                                                                    |  |
| De total                   | Friendliness                    | SECTION 1 |           |                   |          | N Victoria                                                                                                                                                                                                                                                                                                                                                                                                                                                                                                                                                                                                                                                                                                                                                                                                                                                                                                                                                                                                                                                                                                                                                                                                                                                                                                                                                                                                                                                                                                                                                                                                                                                                                                                                                                                                                                                                                                                                                                                                                                                                                                                     |  |
| 6 to 12                    |                                 |           |           | No. of Lot        |          |                                                                                                                                                                                                                                                                                                                                                                                                                                                                                                                                                                                                                                                                                                                                                                                                                                                                                                                                                                                                                                                                                                                                                                                                                                                                                                                                                                                                                                                                                                                                                                                                                                                                                                                                                                                                                                                                                                                                                                                                                                                                                                                                |  |
| year/ MB                   |                                 |           |           |                   |          |                                                                                                                                                                                                                                                                                                                                                                                                                                                                                                                                                                                                                                                                                                                                                                                                                                                                                                                                                                                                                                                                                                                                                                                                                                                                                                                                                                                                                                                                                                                                                                                                                                                                                                                                                                                                                                                                                                                                                                                                                                                                                                                                |  |
|                            | Unfriendly<br>Not Conscientious |           |           |                   |          |                                                                                                                                                                                                                                                                                                                                                                                                                                                                                                                                                                                                                                                                                                                                                                                                                                                                                                                                                                                                                                                                                                                                                                                                                                                                                                                                                                                                                                                                                                                                                                                                                                                                                                                                                                                                                                                                                                                                                                                                                                                                                                                                |  |
| Pubic                      | HOL CONSCIENTIOUS               |           |           |                   |          |                                                                                                                                                                                                                                                                                                                                                                                                                                                                                                                                                                                                                                                                                                                                                                                                                                                                                                                                                                                                                                                                                                                                                                                                                                                                                                                                                                                                                                                                                                                                                                                                                                                                                                                                                                                                                                                                                                                                                                                                                                                                                                                                |  |
| 12 tot 18                  |                                 |           |           | Tellies III       |          |                                                                                                                                                                                                                                                                                                                                                                                                                                                                                                                                                                                                                                                                                                                                                                                                                                                                                                                                                                                                                                                                                                                                                                                                                                                                                                                                                                                                                                                                                                                                                                                                                                                                                                                                                                                                                                                                                                                                                                                                                                                                                                                                |  |
| year / MB                  | Conscientious                   |           | 9-01-1    |                   |          |                                                                                                                                                                                                                                                                                                                                                                                                                                                                                                                                                                                                                                                                                                                                                                                                                                                                                                                                                                                                                                                                                                                                                                                                                                                                                                                                                                                                                                                                                                                                                                                                                                                                                                                                                                                                                                                                                                                                                                                                                                                                                                                                |  |
| 18 tot 24                  | Extravert                       |           |           |                   | 70000    |                                                                                                                                                                                                                                                                                                                                                                                                                                                                                                                                                                                                                                                                                                                                                                                                                                                                                                                                                                                                                                                                                                                                                                                                                                                                                                                                                                                                                                                                                                                                                                                                                                                                                                                                                                                                                                                                                                                                                                                                                                                                                                                                |  |
| 18 tot 24                  |                                 |           |           |                   | _        |                                                                                                                                                                                                                                                                                                                                                                                                                                                                                                                                                                                                                                                                                                                                                                                                                                                                                                                                                                                                                                                                                                                                                                                                                                                                                                                                                                                                                                                                                                                                                                                                                                                                                                                                                                                                                                                                                                                                                                                                                                                                                                                                |  |
| year / MB                  | Introvert                       | -         |           | The second second |          | Name of the last o |  |

By intuitively in an inspired guess helping a client mother in a childcare case who was incomprehensibly deemed an incurable idiot via IQ tests and the like, combining what I'd learned about mainstream general knowledge in behavioral sciences DSM-5 psychiatry, Big Five assessment, and developmental psychology I corrected the fashionable way psychologists in gender-neutral female logic went about this. Contrary to what most psychologists think who, place themselves and the current mad world as the norm, I noted that all traits are – of course – equally important. Mind, this is all jargon. Inspired by the game of chess, I noted that the trait openness of a baby must be split into openness to the goal (king) and the relationship (queen). Effectively ending up with a Big Six. The model stays consistent from Big Empty Space to Big Billion elements and Big Infinity. It works very practically akin to the bandwidths of radio transmitters and receivers. A click means full two-way understanding, a near click leads to understanding but not being able to replicate and no click means no conscious detection. This is a 2D static representation of the collective brain. YOLOUR, You Only Live Once Unique Reincarnation. The block model shows the soul of the collective mammal brain which logically must be identical to the order function of the cosmos also in its smallest quantum. The algorithms of waves and non-wave periods must logically be identical because homo sapiens are still fit because not yet extinct. To understand why the eight fields of chess correspond with the four axioms of Euclid and the eight flavors of the gluons we must go back to the axiomatic assumptions.