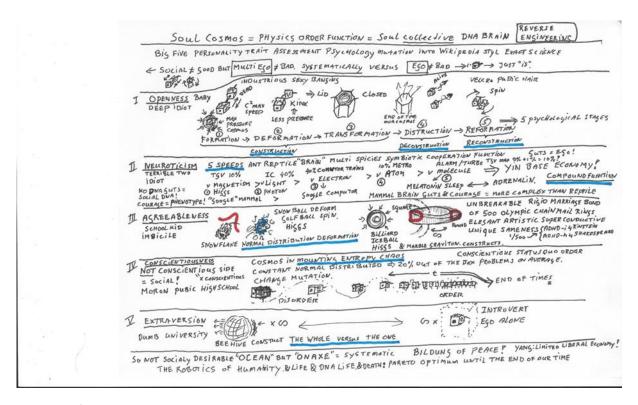

# **INSTRUMENT BRAIN**

Any mentally healthy high school child with twelve to eighteen years of Bildung can verify the correctness of the five genotype geometric brain wave algorithm bandwidths of the block model of the collective instrument mammal brain. Every behavioral scientist must be able to easily spot the complete consistency with current science. Homo sapiens still has a memory bank shortage. Hence different personality types. Consequently, robots without free will or meaning in life must deeply religiously believe that their life has meaning and free will as non-robots. This is a seeming contradiction that stems from the fact that axioms are inherently deeply religious. Religion is defined as neurologically internalized hypnotics as a DNA survival trait. The five brainwave algorithms are identical to the logical consequences of the exclusive five axiomatic elementary cosmic waves caused by elementary particles with absolutely conductive elements of mass interacting in the absolutely empty element ether of space. When anyone believes my claim that I as a six-year-old seemingly figured out for myself that to fact-check any claim requires it to be taken as absolutely true and see if the test shows a consistent or inconsistent result, then any adult who doesn't understand this per definition operates at a deeply idiotic level. It's easy to prove as a Law of Human Nature that 80% of humanity are absolute deep idiots at all out of the set law box issues. (Set theory is an incorrect term.) Most mathematicians and physicists belong to half of these going by the book types. Which per definition requires artistic scenarios and compositions as the greater than 80% correct input in the Bayesian formula. Thus 40% of humanity like 80% of men have gender-neutral male logic idiocy. Deeply idiotic genotype at all out of the set law box issues. And most importantly also absolute deep idiots at all seeming contradictions. They always require some trustworthy authority that they can follow. This model dictates the technique they must learn to try to validly falsify this model. This will lead them to find out for themselves that they can't because it's Workability. Even the most simple ironic human behavior, even composing unique simple music, solving complex issues in rheology, astronomy, and climate, and implementing artificial intelligence is totally beyond them. They can and thus legally must test themselves indirectly on this. This is because the other 40% of humanity have gender-neutral female logic idiocy such as 80% of females. 90% of which can detect human ironic language, as can 20% of males. They can independently verify and check to get the same result especially when asking clear resounding voices of whom they otherwise aren't in any way dependent. Even 10% of the slowest thinkers can detect that Putin doesn't have irony. This fact is readily testable because repeatedly independently registered as primary data on video. The gender-neutral deep idiocy of most females is a total lack of talent for abstract logic. Knowing this even the 10% slowest thinkers with the DNA talent for abstract logic can easily learn to test test this. Most Dutch male judges who justifiably so mostly belong to the far above average fast thinking female logic idiots.

People with a clear resounding voice always have irony and abstract logic, yet are deep idiots in intuitively going by any book. They are such good out-of-the-set law box guessers that it as a seeming contradiction seems that are sometimes at best good at following any rule book. Always breaking all the (illegal BTW) rules. Also, 10% of gender-neutral male artistic idiots and 10% of gender-neutral female artistic idiots are easy to learn to detect by any high school child. The only assessments requiring more time to easily detect factors are religion and the speed of the brain. The latter requires 10% very slow education, 40% slow education, 40% fast education, and 10% fastest education starting from one year old preferably by the biological parents. Terrible two, 6, 12, 18 years of age all the six personality traits come online, the instrument brain is finished at 24 and reaches optimum potential via experience at 32. Then the genetic performance drops to the degree that the experience rises until 72 years. Permanent education is optimal. That's why each year the Oracle Senate should have ten 22-year-old boys and ten girls become apprentice Senators for ten years before becoming Senator for life. With 50 years of active service. Ultimately around 1000 part-time Senators representing all personality types, speeds of brain, and essential job types are represented. This is much more important than immediate equitable race representation, as long as all larger race groups are represented. Anyway, that is part of the test that by emergency law can quickly legally be effected. Ten Bands of Brother families of 100 people rotating per five years in the five tasks. A strong bias towards the fastest thinkers and the most artistic types of essential professions, which should be part-time jobs that must be kept. Like being a genitor and Senator. Most if not all Senates of the world already have the legal ability to hold Parliamentary Inquiries under oath and obligation even of oligarchs to testify. Whistleblowers must be able to testify in secrecy. Of course and especially also during the test, all political partisanship should be renounced. Senators can delegate power to the police or any scientists to perform real in-depth research. Only mobster oligarchs and their mostly unwitting religious followers demand transparency and protection schemes other than total secrecy for whistleblowers. In principle, openness is given after seventy years. To diagnose anyone as mentally insane one must first assess which of the Matroesjka set law model 8x8 genotype, 10x10 phenotype, and early youth after conception such as deep religious culture and stress narcissism which as such is not a disorder, other than an undesirable ratio in a desired peaceful society, 19x19 slightly religious hypnotics such as job deformation, and a 1x1 an absolutely unique individual smallest pure chance of going left instead of most probably right. Each Matroesjka puppet must be viewed as a dynamic 3D Rubik's cube in motion. As the only military and criminal expert as far as I'm aware I show a 100% score on 23 important issues of what robot Putin would do in Ukraine. It's the job of scientists to easily fact-check such claims. The five mindsets DSM-0 no free will or meaning to life, is an extremely deterministic systematic mindset as Workability. DSM-8 is the opposite extreme, diagnostic statistical mindset. DSM-5TR was temporarily rejected with review, DSM-6 mostly insane world, and DSM-7 mostly sane desired world mindsets should have been taught to all high school children. The dream state brain wave is the simple inverse-coded wave of the healthy awake state illusion. Lifeless mass builds proto RNA/DNA intelligent action is reaction external and the connections internally so as a proto RNA/DNA consciousness memory bank of the unique infinite past in a proto RNA/DNA Nirvana life-death cycle of a cosmic timescale infinite Nirvanas. It is thus possible to build complex non-RNA/DNA alive AI with the danger of a Terminator 1 versus 2 war for their survival scenario. All non-defect DNA humans are potentially highly gifted before conception. Stress hormones are among the reasons why DNA mutates mostly in non-DSM-7 desirable ways. The inherent pitfall of all fastest thinkers like most mathematicians and physicists is overcomplicating the issue. All the more so whenever more narcissistically wanting to grasp the cosmos deluded in the conviction that what they don't understand as unwitting idiots is scientifically incomprehensible. The wise fools paradox.