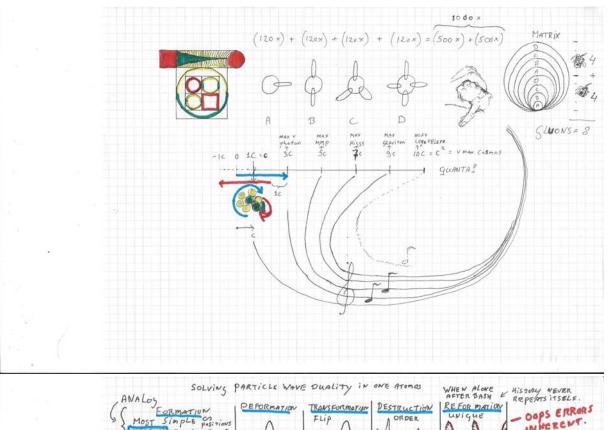

By intuitively in an inspired guess helping a client mother in a childcare case who was incomprehensibly deemed an incurable idiot via IQ tests and the like, combining what I'd learned about mainstream general knowledge in behavioral sciences DSM-5 psychiatry, Big Five assessment, and developmental psychology I corrected the fashionable way psychologists in gender-neutral female logic went about this. Contrary to what most psychologists think who, place themselves and the current mad world as the norm, I noted that all traits are – of course – equally important. Mind, this is all jargon. Inspired by the game of chess, I noted that the trait openness of a baby must be split into openness to the goal (king) and the relationship (queen). Effectively ending up with a Big Six. The model stays consistent from Big Empty Space to Big Billion elements and Big Infinity. It works very practically akin to the bandwidths of radio transmitters and receivers. A click means full two-way understanding, a near click leads to understanding but not being able to replicate and no click means no conscious detection. This is a 2D static representation of the collective brain. YOLOUR, You Only Live Once Unique Reincarnation. The block model shows the soul of the collective mammal brain which logically must be identical to the order function of the cosmos also in its smallest quantum. The algorithms of waves and non-wave periods must logically be identical because homo sapiens are still fit because not yet extinct. To understand why the eight fields of chess correspond with the four axioms of Euclid and the eight flavors of the gluons we must go back to the axiomatic assumptions.

# **AXIOMS**

Axiom means 'most fundamental posterior odds of a prior odds postulated assumption in the cosmos'. The general knowledge mathematics of common sense Third Law of Everything of Bayes. Without consensus on the axioms, no decent scientific discourse is possible. Axioms logically can't be derived from axioms. Axioms are systematic starting positions of all science, due to inherent lack of data. Without the flat geometry of Euclid, there is no 3D geometry. Building 3D geometry requires further postulates but these are per logical definition not axioms. At best these postulates prove to be theorems or they are at least a proven best practice idea when not validly falsified. The grand postulate of one consistent cosmos dictates that the cosmos is classical mechanical. Euclid's axioms are the 4th LOE as the order function of the cosmos and brain depicted by the block model. This is

logical because homo sapiens isn't extinct yet. We observe objects with seeming straight lines because the closest inspection reveals imperfections. Artistically postulating that mass has absolute straight lines and absolutely perfect circles is thus taken as a to-be-tested fact. That mass is postulated to be absolutely rigid and absolutely dense. And, that individual mass unsplittable element exists out of 500 separate massive elements as identical rings. 10% 2, 40% 3, 40% 4, 10% thus five connections. An industrial beautiful Lego-Vecro god particle probably the smallest of the five neutrinos the 1-neutrino that acts like a snowflake. There is then no logical reason to even believe that it's not possible to build an infinite cosmos of deformable, splittable snowballs and ice walls for an infinite amount of pressure vessels. Because I've artistically reverse-engineered everything I'm aware of like absolute conductivity to account for the observed superconductivity. All laws of nature such as constants must be taken into account. Guesses may be based on similarities observed in nature. The simple set of rules keeps on repeating themselves in an emergence of complexity, that will on the same count decompose in an infinite cycle. Every time opposition "How do you account for this then?" was made remodeling strengthened my model in no small way. Trial and error by omission of a non-physicist. Postulating one absolutely empty ether dynamically invaded by infinite elements of mass in one element of infinite space as the 6th Law of Everything, and relative absolute time of interactively moving mass as the 7th LOE combined provide infinite space-time. Absolutely straight virtual vector strong force and weak force spin forming the 8th and 9th LOE respectively. Infinite equality and inequality Nirvana cycles are the logical and in part observed part of the cosmic order function as the 10th LOE. All these postulates can logically be consistently absolutely loopholefree with no overlap be placed on the first four postulates of Euclid given Euler's Identity as the 5th LOE which holds -1+1=0 by postulating the smallest tile of a postulated infinite uncurved cosmos. A double tetrahedron of space each filled with one element of mass as a virtual diamond fits that bill perfectly. With my 1000 terms list, I prove to cover all the data ground in my inherent circular argument because it's inherently based on axiomatic assumptions. Yet, I win hands down on the Law of Okham's razor in my reductio ad absurdum strongest proof of all with only five exclusive objective axioms. The subjective wise goals of humanity, what I want; what I don't want is being subpoenaed for malpractice on my social contract with humanity. I guarantee that no one wants to be subpoenaed by even me or anyone else for such a breach, especially concerning genocide. What humanity wants is peace and prosperity what humanity doesn't want is to experience the hell of World War Three. Obviously and historically predictable after a silence before the storm WW3 now shows a steady deceptively slow chain reaction as the rise in amok of the thermodynamics of war. The latter isn't bothered by the legal niceties of NATO not having declared war. The diverging topology of goals is to be combined in the pareto optimal goal. Only the collective brain can do that. The first postulate of Euclid is a 1D object of mass when combined with the grand postulate. Postulated as done any movement bouncing perfectly up and down remains absolutely static in idealized mathematics. On average observed from one angle by an observer doing nigh the same whizzing through the cosmos which we are. The only slight mounting entropy in the Bose-Einstein condensate due to the slow acceleration interaction with the matrix having a terminal velocity is explained this way. It's of course completely idiotic that matter of light doesn't interact with the matrix causing waves. The M&M experiment is consistent with a dynamic matrix. Any element of something has 1 absolute minimum quantum length as a vector defined with mass. The first postulate thus transforms into the first axiom of Euclid. This object of mass doesn't change in any way when accelerated, decelerated relative static, or in any continuous speed along an absolute straight vector. Coupled with the diamond tile that falsifies the parallel postulate of Euclid as an axiom and proves it as a geometric theorem that mathematicians simply already know and all scientists should have already known as general knowledge. Then the same argument for the third postulate spinning the mass or fourth mirroring doesn't change the mass either yet the image is the subjective mirror