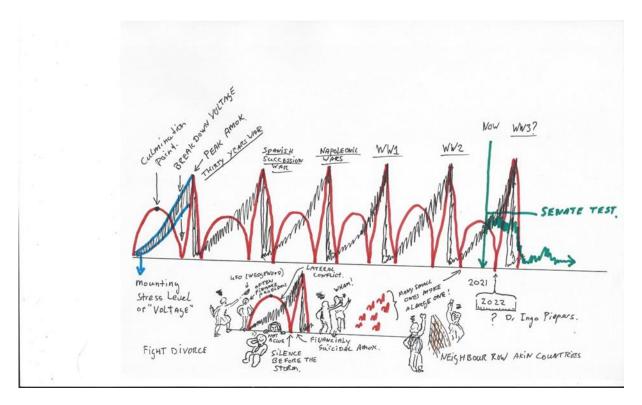

'absolutely no loopholes in elementary laws and absolutely no two or more elements of mass in the same place at the same time'. Elementary physics is to be described in elementary mathematics. Calculus isn't elementary loophole-free because it uses infinitely small singularities and point masses. These are efficient approximations in basic science. Yet illegally occult in elementary science because it leads to absurd notions of something from nothing. And to fraudulent lies stating that this is what "mathematics" proves in highly complicated emergent basic mathematics in universities. Having inconsistently defined an acceptable error rate to define loop-hole-free. Furthermore, the current science mainstream paradigm refuses to take absolutely all data into evidence such as obvious incomplete data. This fact should lead to instant falsification. In elementary mathematics, the smallest quantum in geometry should start with 1D, 2D, and end in 3D quantum virtual objects. In classical mechanical cosmology that should be filled with 3D mass. That this inductive postulated mass is absolutely unobservable and only indirectly detectable by deduction of all observed data is a seeming contradiction. Simply reverse engineering via common sense on general knowledge is the only way forward then, unless validly falsified that is. Occultism is illegal in schools, courts of law, and public funding of elementary science. This has a normal bell curve exception based on the Second Law of Nature Gauss. All the following percentages have been idealized to 100%. Occult means 'belief that inconsistencies are consistent or that the highly improbable is true when a preponderance of evidence to the contrary stands to reason.' Non-observable data that inherently must be assumed to exist in cosmology that is a superset of science is a seeming contradiction. Cosmology and thus all of science is elementary exclusively axiomatically based. The theorem of Pierre Laplace did not emerge from 'elementary science' but from 'evolved science' that emerged out of 'basic science' as a 'local law'. Systematically evolved mathematics out of basic "high school" mathematics is fundamentally based on pure mathematics with the sole goal of doing fundamental mathematics. In the latter discovering the theorems which are proven laws of mathematics that are undeniably by axiomatic assumptions based on postulated assumptions. Based on Thomas Bayes's probabilistic reasoning super set of all logic and mathematics transformed Laplace's theorem uses back into elementary mathematics as part of 'elementary science'. This broadened and stiffened the base of all science. This proves that doing fundamental mathematics with the sole goal of doing mathematics is consistent with the definition of science. However, it's illegal to explicitly or implicitly allow misuse of fundamental mathematics as if it's always elementary. So, science has failed to ever validly falsify classical mechanics as elementary and to do so requires a valid falsification of the fact that there is no reason why quantum weirdness can't be explained in a common sense way based on general knowledge of Nature. Whether I have indeed successfully by far best practice done so - which I indeed claim to have done - or not, on my blog is immaterial. Legal science based on the Law of Human Nature dictates the urgent use of temporary measures and the taking of risks to prevent further genocidal amok in the world. Science has five sets of potential valid claims of probative value. Proven idea, concept, theory, local law, law. All have only data pro and no data con in a narrow, broader to the broadest domain or an acceptable best practice error rate. Except for the last. There is a new definition in the English language for 'Workability' (werkelijkheid in Dutch) as an infinite topology of truths in infinite spacetime, that can scientifically be verifiably claimed for the elementary high school base of science. So, Workability (with capital) very practically leads to workability. Yet only when the collective instrument brain is used via its instruction manual. Reality is defined as a set of many truths. A homunculus is a scientific reality but not Workability. There is thus an infinite new workload for all sciences. Science is incomplete. For instance, rewriting all of history. Based on this model Napoleon Bonaparte most probably successfully committed suicide after his first forced abdication. Only dying from this much later on Saint Helena. Fact-checking the data that has been taken into evidence is the task of historians. Napoleon had the same personality type as Putin. This is essential knowledge to see why Putin should have already been a modern monarch Tsar of Russia in a

logical because homo sapiens isn't extinct yet. We observe objects with seeming straight lines because the closest inspection reveals imperfections. Artistically postulating that mass has absolute straight lines and absolutely perfect circles is thus taken as a to-be-tested fact. That mass is postulated to be absolutely rigid and absolutely dense. And, that individual mass unsplittable element exists out of 500 separate massive elements as identical rings. 10% 2, 40% 3, 40% 4, 10% thus five connections. An industrial beautiful Lego-Vecro god particle probably the smallest of the five neutrinos the 1-neutrino that acts like a snowflake. There is then no logical reason to even believe that it's not possible to build an infinite cosmos of deformable, splittable snowballs and ice walls for an infinite amount of pressure vessels. Because I've artistically reverse-engineered everything I'm aware of like absolute conductivity to account for the observed superconductivity. All laws of nature such as constants must be taken into account. Guesses may be based on similarities observed in nature. The simple set of rules keeps on repeating themselves in an emergence of complexity, that will on the same count decompose in an infinite cycle. Every time opposition "How do you account for this then?" was made remodeling strengthened my model in no small way. Trial and error by omission of a non-physicist. Postulating one absolutely empty ether dynamically invaded by infinite elements of mass in one element of infinite space as the 6th Law of Everything, and relative absolute time of interactively moving mass as the 7th LOE combined provide infinite space-time. Absolutely straight virtual vector strong force and weak force spin forming the 8th and 9th LOE respectively. Infinite equality and inequality Nirvana cycles are the logical and in part observed part of the cosmic order function as the 10th LOE. All these postulates can logically be consistently absolutely loopholefree with no overlap be placed on the first four postulates of Euclid given Euler's Identity as the 5th LOE which holds -1+1=0 by postulating the smallest tile of a postulated infinite uncurved cosmos. A double tetrahedron of space each filled with one element of mass as a virtual diamond fits that bill perfectly. With my 1000 terms list, I prove to cover all the data ground in my inherent circular argument because it's inherently based on axiomatic assumptions. Yet, I win hands down on the Law of Okham's razor in my reductio ad absurdum strongest proof of all with only five exclusive objective axioms. The subjective wise goals of humanity, what I want; what I don't want is being subpoenaed for malpractice on my social contract with humanity. I guarantee that no one wants to be subpoenaed by even me or anyone else for such a breach, especially concerning genocide. What humanity wants is peace and prosperity what humanity doesn't want is to experience the hell of World War Three. Obviously and historically predictable after a silence before the storm WW3 now shows a steady deceptively slow chain reaction as the rise in amok of the thermodynamics of war. The latter isn't bothered by the legal niceties of NATO not having declared war. The diverging topology of goals is to be combined in the pareto optimal goal. Only the collective brain can do that. The first postulate of Euclid is a 1D object of mass when combined with the grand postulate. Postulated as done any movement bouncing perfectly up and down remains absolutely static in idealized mathematics. On average observed from one angle by an observer doing nigh the same whizzing through the cosmos which we are. The only slight mounting entropy in the Bose-Einstein condensate due to the slow acceleration interaction with the matrix having a terminal velocity is explained this way. It's of course completely idiotic that matter of light doesn't interact with the matrix causing waves. The M&M experiment is consistent with a dynamic matrix. Any element of something has 1 absolute minimum quantum length as a vector defined with mass. The first postulate thus transforms into the first axiom of Euclid. This object of mass doesn't change in any way when accelerated, decelerated relative static, or in any continuous speed along an absolute straight vector. Coupled with the diamond tile that falsifies the parallel postulate of Euclid as an axiom and proves it as a geometric theorem that mathematicians simply already know and all scientists should have already known as general knowledge. Then the same argument for the third postulate spinning the mass or fourth mirroring doesn't change the mass either yet the image is the subjective mirror