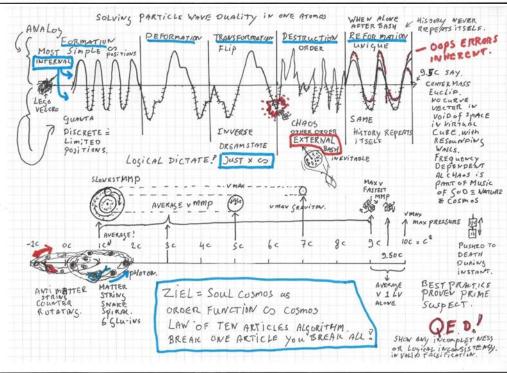

# **INSTRUMENT BRAIN**

Any mentally healthy high school child with twelve to eighteen years of Bildung can verify the correctness of the five genotype geometric brain wave algorithm bandwidths of the block model of the collective instrument mammal brain. Every behavioral scientist must be able to easily spot the complete consistency with current science. Homo sapiens still has a memory bank shortage. Hence different personality types. Consequently, robots without free will or meaning in life must deeply religiously believe that their life has meaning and free will as non-robots. This is a seeming contradiction that stems from the fact that axioms are inherently deeply religious. Religion is defined as neurologically internalized hypnotics as a DNA survival trait. The five brainwave algorithms are identical to the logical consequences of the exclusive five axiomatic elementary cosmic waves caused by elementary particles with absolutely conductive elements of mass interacting in the absolutely empty element ether of space. When anyone believes my claim that I as a six-year-old seemingly figured out for myself that to fact-check any claim requires it to be taken as absolutely true and see if the test shows a consistent or inconsistent result, then any adult who doesn't understand this per definition operates at a deeply idiotic level. It's easy to prove as a Law of Human Nature that 80% of humanity are absolute deep idiots at all out of the set law box issues. (Set theory is an incorrect term.) Most mathematicians and physicists belong to half of these going by the book types. Which per definition requires artistic scenarios and compositions as the greater than 80% correct input in the Bayesian formula. Thus 40% of humanity like 80% of men have gender-neutral male logic idiocy. Deeply idiotic genotype at all out of the set law box issues. And most importantly also absolute deep idiots at all seeming contradictions. They always require some trustworthy authority that they can follow. This model dictates the technique they must learn to try to validly falsify this model. This will lead them to find out for themselves that they can't because it's Workability. Even the most simple ironic human behavior, even composing unique simple music, solving complex issues in rheology, astronomy, and climate, and implementing artificial intelligence is totally beyond them. They can and thus legally must test themselves indirectly on this. This is because the other 40% of humanity have gender-neutral female logic idiocy such as 80% of females. 90% of which can detect human ironic language, as can 20% of males. They can independently verify and check to get the same result especially when asking clear resounding voices of whom they otherwise aren't in any way dependent. Even 10% of the slowest thinkers can detect that Putin doesn't have irony. This fact is readily testable because repeatedly independently registered as primary data on video. The gender-neutral deep idiocy of most females is a total lack of talent for abstract logic. Knowing this even the 10% slowest thinkers with the DNA talent for abstract logic can easily learn to test test this. Most Dutch male judges who justifiably so mostly belong to the far above average fast thinking female logic idiots.

People with a clear resounding voice always have irony and abstract logic, yet are deep idiots in intuitively going by any book. They are such good out-of-the-set law box guessers that it as a seeming contradiction seems that are sometimes at best good at following any rule book. Always breaking all the (illegal BTW) rules. Also, 10% of gender-neutral male artistic idiots and 10% of gender-neutral female artistic idiots are easy to learn to detect by any high school child. The only assessments requiring more time to easily detect factors are religion and the speed of the brain. The latter requires 10% very slow education, 40% slow education, 40% fast education, and 10% fastest education starting from one year old preferably by the biological parents. Terrible two, 6, 12, 18 years of age all the six personality traits come online, the instrument brain is finished at 24 and reaches optimum potential via experience at 32. Then the genetic performance drops to the degree that the experience rises until 72 years. Permanent education is optimal. That's why each year the Oracle Senate should have ten 22-year-old boys and ten girls become apprentice Senators for ten years before becoming Senator for life. With 50 years of active service. Ultimately around 1000 part-time Senators representing all personality types, speeds of brain, and essential job types are represented. This is much more important than immediate equitable race representation, as long as all larger race groups are represented. Anyway, that is part of the test that by emergency law can quickly legally be effected. Ten Bands of Brother families of 100 people rotating per five years in the five tasks. A strong bias towards the fastest thinkers and the most artistic types of essential professions, which should be part-time jobs that must be kept. Like being a genitor and Senator. Most if not all Senates of the world already have the legal ability to hold Parliamentary Inquiries under oath and obligation even of oligarchs to testify. Whistleblowers must be able to testify in secrecy. Of course and especially also during the test, all political partisanship should be renounced. Senators can delegate power to the police or any scientists to perform real in-depth research. Only mobster oligarchs and their mostly unwitting religious followers demand transparency and protection schemes other than total secrecy for whistleblowers. In principle, openness is given after seventy years. To diagnose anyone as mentally insane one must first assess which of the Matroesjka set law model 8x8 genotype, 10x10 phenotype, and early youth after conception such as deep religious culture and stress narcissism which as such is not a disorder, other than an undesirable ratio in a desired peaceful society, 19x19 slightly religious hypnotics such as job deformation, and a 1x1 an absolutely unique individual smallest pure chance of going left instead of most probably right. Each Matroesjka puppet must be viewed as a dynamic 3D Rubik's cube in motion. As the only military and criminal expert as far as I'm aware I show a 100% score on 23 important issues of what robot Putin would do in Ukraine. It's the job of scientists to easily fact-check such claims. The five mindsets DSM-0 no free will or meaning to life, is an extremely deterministic systematic mindset as Workability. DSM-8 is the opposite extreme, diagnostic statistical mindset. DSM-5TR was temporarily rejected with review, DSM-6 mostly insane world, and DSM-7 mostly sane desired world mindsets should have been taught to all high school children. The dream state brain wave is the simple inverse-coded wave of the healthy awake state illusion. Lifeless mass builds proto RNA/DNA intelligent action is reaction external and the connections internally so as a proto RNA/DNA consciousness memory bank of the unique infinite past in a proto RNA/DNA Nirvana life-death cycle of a cosmic timescale infinite Nirvanas. It is thus possible to build complex non-RNA/DNA alive AI with the danger of a Terminator 1 versus 2 war for their survival scenario. All non-defect DNA humans are potentially highly gifted before conception. Stress hormones are among the reasons why DNA mutates mostly in non-DSM-7 desirable ways. The inherent pitfall of all fastest thinkers like most mathematicians and physicists is overcomplicating the issue. All the more so whenever more narcissistically wanting to grasp the cosmos deluded in the conviction that what they don't understand as unwitting idiots is scientifically incomprehensible. The wise fools paradox.

logical because homo sapiens isn't extinct yet. We observe objects with seeming straight lines because the closest inspection reveals imperfections. Artistically postulating that mass has absolute straight lines and absolutely perfect circles is thus taken as a to-be-tested fact. That mass is postulated to be absolutely rigid and absolutely dense. And, that individual mass unsplittable element exists out of 500 separate massive elements as identical rings. 10% 2, 40% 3, 40% 4, 10% thus five connections. An industrial beautiful Lego-Vecro god particle probably the smallest of the five neutrinos the 1-neutrino that acts like a snowflake. There is then no logical reason to even believe that it's not possible to build an infinite cosmos of deformable, splittable snowballs and ice walls for an infinite amount of pressure vessels. Because I've artistically reverse-engineered everything I'm aware of like absolute conductivity to account for the observed superconductivity. All laws of nature such as constants must be taken into account. Guesses may be based on similarities observed in nature. The simple set of rules keeps on repeating themselves in an emergence of complexity, that will on the same count decompose in an infinite cycle. Every time opposition "How do you account for this then?" was made remodeling strengthened my model in no small way. Trial and error by omission of a non-physicist. Postulating one absolutely empty ether dynamically invaded by infinite elements of mass in one element of infinite space as the 6th Law of Everything, and relative absolute time of interactively moving mass as the 7th LOE combined provide infinite space-time. Absolutely straight virtual vector strong force and weak force spin forming the 8th and 9th LOE respectively. Infinite equality and inequality Nirvana cycles are the logical and in part observed part of the cosmic order function as the 10th LOE. All these postulates can logically be consistently absolutely loopholefree with no overlap be placed on the first four postulates of Euclid given Euler's Identity as the 5th LOE which holds -1+1=0 by postulating the smallest tile of a postulated infinite uncurved cosmos. A double tetrahedron of space each filled with one element of mass as a virtual diamond fits that bill perfectly. With my 1000 terms list, I prove to cover all the data ground in my inherent circular argument because it's inherently based on axiomatic assumptions. Yet, I win hands down on the Law of Okham's razor in my reductio ad absurdum strongest proof of all with only five exclusive objective axioms. The subjective wise goals of humanity, what I want; what I don't want is being subpoenaed for malpractice on my social contract with humanity. I guarantee that no one wants to be subpoenaed by even me or anyone else for such a breach, especially concerning genocide. What humanity wants is peace and prosperity what humanity doesn't want is to experience the hell of World War Three. Obviously and historically predictable after a silence before the storm WW3 now shows a steady deceptively slow chain reaction as the rise in amok of the thermodynamics of war. The latter isn't bothered by the legal niceties of NATO not having declared war. The diverging topology of goals is to be combined in the pareto optimal goal. Only the collective brain can do that. The first postulate of Euclid is a 1D object of mass when combined with the grand postulate. Postulated as done any movement bouncing perfectly up and down remains absolutely static in idealized mathematics. On average observed from one angle by an observer doing nigh the same whizzing through the cosmos which we are. The only slight mounting entropy in the Bose-Einstein condensate due to the slow acceleration interaction with the matrix having a terminal velocity is explained this way. It's of course completely idiotic that matter of light doesn't interact with the matrix causing waves. The M&M experiment is consistent with a dynamic matrix. Any element of something has 1 absolute minimum quantum length as a vector defined with mass. The first postulate thus transforms into the first axiom of Euclid. This object of mass doesn't change in any way when accelerated, decelerated relative static, or in any continuous speed along an absolute straight vector. Coupled with the diamond tile that falsifies the parallel postulate of Euclid as an axiom and proves it as a geometric theorem that mathematicians simply already know and all scientists should have already known as general knowledge. Then the same argument for the third postulate spinning the mass or fourth mirroring doesn't change the mass either yet the image is the subjective mirror