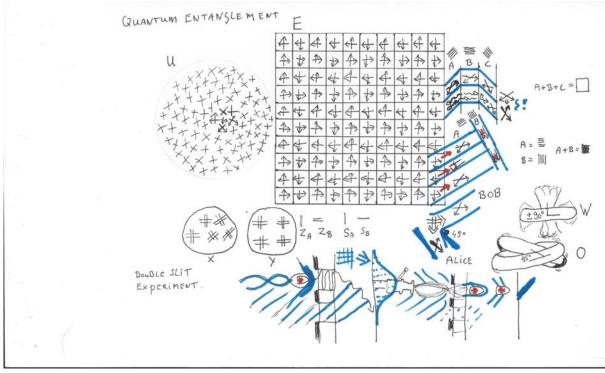

### **FALSIFICATION**

Science hasn't one unambiguous list of at least a thousand elementary terms, definitions, and descriptions. Elementary means 'most fundamental in the cosmos'. The Grand Postulate of one consistent cosmos is inconsistent with this omission. On my blog, I've done what science should have done and anyway in so doing proved that there is no reason why it can't be done. Peer review has failed the formal legal requirement to always explicitly note all instruments used in any experiment or publication. Hardly ever if at all the instrument brains are noted. Science has furthermore failed to rigorously check the axioms after admittedly by the theorem of John Bell having ended in an enigma of quantum weirdness. Each of these omissions are errors of the highest order. This falsifies per the Third Law of Nature Bayes as posterior odds proof science having any posterior odds valid authority on any elementary issue including methodology. Science doesn't have an elementary definition of science and thus neither of elementary pseudo-science. Science means 'the decent systematic search of all the laws of everything and all-inclusive Bildung'. Science is not falsified in Basic school science and emergent university science out of basic science. All with an explicitly via broad consensus accepted error rate. The logical consequence of this falsification is that by default only classical mechanics is consistent with the grand postulate. The First Law of Everything Newton. The ten simple high school-level Laws of Everything are indivisible parts of the One Law Of Nature. To understand each you must apply all laws at the same time all the time. This can only be done both intuitively and rationally by a trained collective brain with valid vetted trust. These laws are observable in any focus sphere of spacetime by any high school child with Bildung. The theories of Einstein should be redefined as non-elementary Local Laws of physics. In an elementary proof consistent means