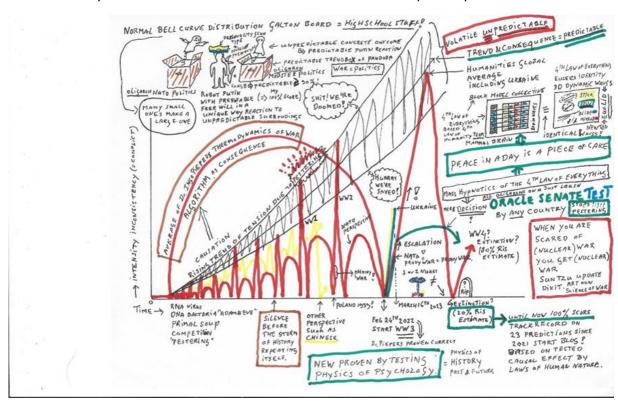

# **ABSTRACT**

This model provides a base to judge all pseudo-science as directly or indirectly based on pseudo axioms and provides the instruction manual for the individual and collective human instrument brain. The latter most high school children must learn. Most mathematicians and physicists need urgent remedial teaching. Inconsistent science is illegal in schools, courts of law, and in funded science by public means. The Trias Politica democratic majority rule logically over time leads to oligarch mob rule dictatorship. This illegality causes pestering which leads to mounting stress and results in the thermodynamics of conflicts, amok, and genocidal war which ultimately leads to premature extinction. Here I show that the simple decision by any inherent oligarch to do the proposed Oracle Senate test of the Cinque Politica no longer as a lawmaker but as an advisor to all will hypnotically change the inherently religious paradigm toward global peace and prosperity. This model is more than 99.9% old-school general knowledge. All the science was already in ages ago. Due to a dirty little secret earning model of desire, everyone in the current paradigm more or less was forced to withhold essential information. These errors of the highest order lead to the falsification of current science to hold any authority whatsoever on any elementary issue. Performing my task on the social contract with humanity as a former highly successful litigator and magistrate I've done what peer-reviewed science should have done—split science in school into elementary science and basic science. Only university science evolved out of basic science has a legal error rate. Mathematicians should have defined postulates as historic prior odds and axioms as posterior odds assumptions. The grand postulate of one consistent cosmos combines the four first postulates of Euclid and transforms into the five exclusive axioms on five wise humane goals. Science will always remain incomplete and the cosmos unfathomably complex. Yet by simply following the one law of nature and thus of human nature homo sapiens will stay on a pareto optimum until the end. One law of nature is split into ten dualistic laws of everything that always apply at the same time all the time in infinity. Only data pro none con. Laws by homo sapiens for homo sapiens. We are all different sorts of potentially highly gifted deep idiots in a host of seeming contradictions. Idiots in a Ponzi-style pyramid game exploiting each other's idiocies cause war.

# **INSTRUMENT BRAIN**

Any mentally healthy high school child with twelve to eighteen years of Bildung can verify the correctness of the five genotype geometric brain wave algorithm bandwidths of the block model of the collective instrument mammal brain. Every behavioral scientist must be able to easily spot the complete consistency with current science. Homo sapiens still has a memory bank shortage. Hence different personality types. Consequently, robots without free will or meaning in life must deeply religiously believe that their life has meaning and free will as non-robots. This is a seeming contradiction that stems from the fact that axioms are inherently deeply religious. Religion is defined as neurologically internalized hypnotics as a DNA survival trait. The five brainwave algorithms are identical to the logical consequences of the exclusive five axiomatic elementary cosmic waves caused by elementary particles with absolutely conductive elements of mass interacting in the absolutely empty element ether of space. When anyone believes my claim that I as a six-year-old seemingly figured out for myself that to fact-check any claim requires it to be taken as absolutely true and see if the test shows a consistent or inconsistent result, then any adult who doesn't understand this per definition operates at a deeply idiotic level. It's easy to prove as a Law of Human Nature that 80% of humanity are absolute deep idiots at all out of the set law box issues. (Set theory is an incorrect term.) Most mathematicians and physicists belong to half of these going by the book types. Which per definition requires artistic scenarios and compositions as the greater than 80% correct input in the Bayesian formula. Thus 40% of humanity like 80% of men have gender-neutral male logic idiocy. Deeply idiotic genotype at all out of the set law box issues. And most importantly also absolute deep idiots at all seeming contradictions. They always require some trustworthy authority that they can follow. This model dictates the technique they must learn to try to validly falsify this model. This will lead them to find out for themselves that they can't because it's Workability. Even the most simple ironic human behavior, even composing unique simple music, solving complex issues in rheology, astronomy, and climate, and implementing artificial intelligence is totally beyond them. They can and thus legally must test themselves indirectly on this. This is because the other 40% of humanity have gender-neutral female logic idiocy such as 80% of females. 90% of which can detect human ironic language, as can 20% of males. They can independently verify and check to get the same result especially when asking clear resounding voices of whom they otherwise aren't in any way dependent. Even 10% of the slowest thinkers can detect that Putin doesn't have irony. This fact is readily testable because repeatedly independently registered as primary data on video. The gender-neutral deep idiocy of most females is a total lack of talent for abstract logic. Knowing this even the 10% slowest thinkers with the DNA talent for abstract logic can easily learn to test test this. Most Dutch male judges who justifiably so mostly belong to the far above average fast thinking female logic idiots.

People with a clear resounding voice always have irony and abstract logic, yet are deep idiots in intuitively going by any book. They are such good out-of-the-set law box guessers that it as a seeming contradiction seems that are sometimes at best good at following any rule book. Always breaking all the (illegal BTW) rules. Also, 10% of gender-neutral male artistic idiots and 10% of gender-neutral female artistic idiots are easy to learn to detect by any high school child. The only assessments requiring more time to easily detect factors are religion and the speed of the brain. The latter requires 10% very slow education, 40% slow education, 40% fast education, and 10% fastest education starting from one year old preferably by the biological parents. Terrible two, 6, 12, 18 years of age all the six personality traits come online, the instrument brain is finished at 24 and reaches optimum potential via experience at 32. Then the genetic performance drops to the degree that the experience rises until 72 years. Permanent education is optimal. That's why each year the Oracle Senate should have ten 22-year-old boys and ten girls become apprentice Senators for ten years before becoming Senator for life. With 50 years of active service. Ultimately around 1000 part-time Senators representing all personality types, speeds of brain, and essential job types are represented. This is much more important than immediate equitable race representation, as long as all larger race groups are represented. Anyway, that is part of the test that by emergency law can quickly legally be effected. Ten Bands of Brother families of 100 people rotating per five years in the five tasks. A strong bias towards the fastest thinkers and the most artistic types of essential professions, which should be part-time jobs that must be kept. Like being a genitor and Senator. Most if not all Senates of the world already have the legal ability to hold Parliamentary Inquiries under oath and obligation even of oligarchs to testify. Whistleblowers must be able to testify in secrecy. Of course and especially also during the test, all political partisanship should be renounced. Senators can delegate power to the police or any scientists to perform real in-depth research. Only mobster oligarchs and their mostly unwitting religious followers demand transparency and protection schemes other than total secrecy for whistleblowers. In principle, openness is given after seventy years. To diagnose anyone as mentally insane one must first assess which of the Matroesjka set law model 8x8 genotype, 10x10 phenotype, and early youth after conception such as deep religious culture and stress narcissism which as such is not a disorder, other than an undesirable ratio in a desired peaceful society, 19x19 slightly religious hypnotics such as job deformation, and a 1x1 an absolutely unique individual smallest pure chance of going left instead of most probably right. Each Matroesjka puppet must be viewed as a dynamic 3D Rubik's cube in motion. As the only military and criminal expert as far as I'm aware I show a 100% score on 23 important issues of what robot Putin would do in Ukraine. It's the job of scientists to easily fact-check such claims. The five mindsets DSM-0 no free will or meaning to life, is an extremely deterministic systematic mindset as Workability. DSM-8 is the opposite extreme, diagnostic statistical mindset. DSM-5TR was temporarily rejected with review, DSM-6 mostly insane world, and DSM-7 mostly sane desired world mindsets should have been taught to all high school children. The dream state brain wave is the simple inverse-coded wave of the healthy awake state illusion. Lifeless mass builds proto RNA/DNA intelligent action is reaction external and the connections internally so as a proto RNA/DNA consciousness memory bank of the unique infinite past in a proto RNA/DNA Nirvana life-death cycle of a cosmic timescale infinite Nirvanas. It is thus possible to build complex non-RNA/DNA alive AI with the danger of a Terminator 1 versus 2 war for their survival scenario. All non-defect DNA humans are potentially highly gifted before conception. Stress hormones are among the reasons why DNA mutates mostly in non-DSM-7 desirable ways. The inherent pitfall of all fastest thinkers like most mathematicians and physicists is overcomplicating the issue. All the more so whenever more narcissistically wanting to grasp the cosmos deluded in the conviction that what they don't understand as unwitting idiots is scientifically incomprehensible. The wise fools paradox.