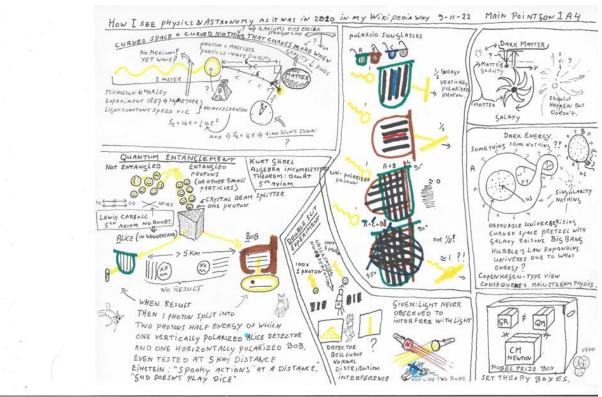

doesn't mean the same as nigh. Now you tell me it's old-fashioned. Well, what's wrong with an old fashioned fart term? Nigh is in fact an important word. Which means exactly what the Oxford Dictionary states and I guess you state it to mean as well.

# Reply



Richard, after a nights sleep and to maybe (?) add to elementary statistician unambigious jargon on my second law of everything the bell curve distribution, making a four equal way split it goes from closing to approaching to nearing and becomes nigh as close.

# Reply

# 2. THE FALLACY OF FALLACIES

3 months ago · Permalink · Edit This

# My Wikipedia Way View of Physics 2010 in 2022

Written by <u>Gerhard Ris</u>

The main points on one A4 Doodle Graphic

A 9-minute read (edit September 25th & edit 28th adding polaroid photo's)







This mainstream view of physics and astronomy is well stated in this Wikipedia article:

# https://en.wikipedia.org/wiki/Copenhagen\_interpretation

Before I venture to again pose valid falsification of the mainstream Copenhagen- type views I'll first provide a Wikipedia-style interpretation of what the dynamic interactive and paradoxical geometries are of most scientists' mostly algebraic understanding of the cosmos and its interactive workings.

As I prove here the main points can be presented in one A4. And, I also in so doing prove that this is childishly simple to explain to any first-grade high school kid who has at least twelve years of Bildung.

Okay as a > 99% truth I better should say any twelve to eighteen-year-old such a high school kid.

I challenge any scientist to show