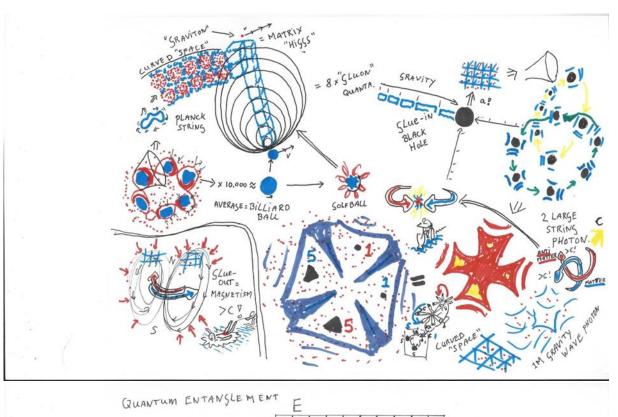

By intuitively in an inspired guess helping a client mother in a childcare case who was incomprehensibly deemed an incurable idiot via IQ tests and the like, combining what I'd learned about mainstream general knowledge in behavioral sciences DSM-5 psychiatry, Big Five assessment, and developmental psychology I corrected the fashionable way psychologists in gender-neutral female logic went about this. Contrary to what most psychologists think who, place themselves and the current mad world as the norm, I noted that all traits are – of course – equally important. Mind, this is all jargon. Inspired by the game of chess, I noted that the trait openness of a baby must be split into openness to the goal (king) and the relationship (queen). Effectively ending up with a Big Six. The model stays consistent from Big Empty Space to Big Billion elements and Big Infinity. It works very practically akin to the bandwidths of radio transmitters and receivers. A click means full two-way understanding, a near click leads to understanding but not being able to replicate and no click means no conscious detection. This is a 2D static representation of the collective brain. YOLOUR, You Only Live Once Unique Reincarnation. The block model shows the soul of the collective mammal brain which logically must be identical to the order function of the cosmos also in its smallest quantum. The algorithms of waves and non-wave periods must logically be identical because homo sapiens are still fit because not yet extinct. To understand why the eight fields of chess correspond with the four axioms of Euclid and the eight flavors of the gluons we must go back to the axiomatic assumptions.

# **AXIOMS**

Axiom means 'most fundamental posterior odds of a prior odds postulated assumption in the cosmos'. The general knowledge mathematics of common sense Third Law of Everything of Bayes. Without consensus on the axioms, no decent scientific discourse is possible. Axioms logically can't be derived from axioms. Axioms are systematic starting positions of all science, due to inherent lack of data. Without the flat geometry of Euclid, there is no 3D geometry. Building 3D geometry requires further postulates but these are per logical definition not axioms. At best these postulates prove to be theorems or they are at least a proven best practice idea when not validly falsified. The grand postulate of one consistent cosmos dictates that the cosmos is classical mechanical. Euclid's axioms are the 4th LOE as the order function of the cosmos and brain depicted by the block model. This is

logical because homo sapiens isn't extinct yet. We observe objects with seeming straight lines because the closest inspection reveals imperfections. Artistically postulating that mass has absolute straight lines and absolutely perfect circles is thus taken as a to-be-tested fact. That mass is postulated to be absolutely rigid and absolutely dense. And, that individual mass unsplittable element exists out of 500 separate massive elements as identical rings. 10% 2, 40% 3, 40% 4, 10% thus five connections. An industrial beautiful Lego-Vecro god particle probably the smallest of the five neutrinos the 1-neutrino that acts like a snowflake. There is then no logical reason to even believe that it's not possible to build an infinite cosmos of deformable, splittable snowballs and ice walls for an infinite amount of pressure vessels. Because I've artistically reverse-engineered everything I'm aware of like absolute conductivity to account for the observed superconductivity. All laws of nature such as constants must be taken into account. Guesses may be based on similarities observed in nature. The simple set of rules keeps on repeating themselves in an emergence of complexity, that will on the same count decompose in an infinite cycle. Every time opposition "How do you account for this then?" was made remodeling strengthened my model in no small way. Trial and error by omission of a non-physicist. Postulating one absolutely empty ether dynamically invaded by infinite elements of mass in one element of infinite space as the 6th Law of Everything, and relative absolute time of interactively moving mass as the 7th LOE combined provide infinite space-time. Absolutely straight virtual vector strong force and weak force spin forming the 8th and 9th LOE respectively. Infinite equality and inequality Nirvana cycles are the logical and in part observed part of the cosmic order function as the 10th LOE. All these postulates can logically be consistently absolutely loopholefree with no overlap be placed on the first four postulates of Euclid given Euler's Identity as the 5th LOE which holds -1+1=0 by postulating the smallest tile of a postulated infinite uncurved cosmos. A double tetrahedron of space each filled with one element of mass as a virtual diamond fits that bill perfectly. With my 1000 terms list, I prove to cover all the data ground in my inherent circular argument because it's inherently based on axiomatic assumptions. Yet, I win hands down on the Law of Okham's razor in my reductio ad absurdum strongest proof of all with only five exclusive objective axioms. The subjective wise goals of humanity, what I want; what I don't want is being subpoenaed for malpractice on my social contract with humanity. I guarantee that no one wants to be subpoenaed by even me or anyone else for such a breach, especially concerning genocide. What humanity wants is peace and prosperity what humanity doesn't want is to experience the hell of World War Three. Obviously and historically predictable after a silence before the storm WW3 now shows a steady deceptively slow chain reaction as the rise in amok of the thermodynamics of war. The latter isn't bothered by the legal niceties of NATO not having declared war. The diverging topology of goals is to be combined in the pareto optimal goal. Only the collective brain can do that. The first postulate of Euclid is a 1D object of mass when combined with the grand postulate. Postulated as done any movement bouncing perfectly up and down remains absolutely static in idealized mathematics. On average observed from one angle by an observer doing nigh the same whizzing through the cosmos which we are. The only slight mounting entropy in the Bose-Einstein condensate due to the slow acceleration interaction with the matrix having a terminal velocity is explained this way. It's of course completely idiotic that matter of light doesn't interact with the matrix causing waves. The M&M experiment is consistent with a dynamic matrix. Any element of something has 1 absolute minimum quantum length as a vector defined with mass. The first postulate thus transforms into the first axiom of Euclid. This object of mass doesn't change in any way when accelerated, decelerated relative static, or in any continuous speed along an absolute straight vector. Coupled with the diamond tile that falsifies the parallel postulate of Euclid as an axiom and proves it as a geometric theorem that mathematicians simply already know and all scientists should have already known as general knowledge. Then the same argument for the third postulate spinning the mass or fourth mirroring doesn't change the mass either yet the image is the subjective mirror