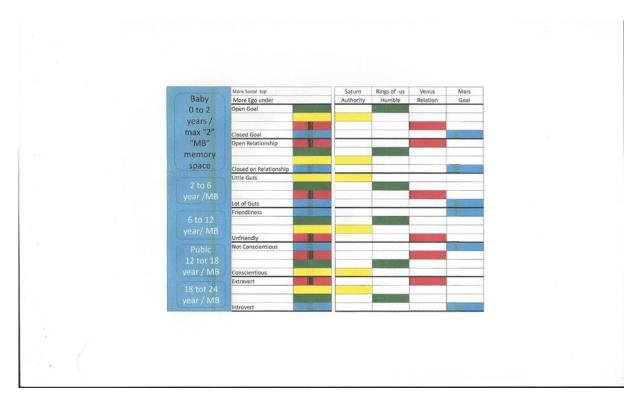

| The second second          | More Social top                 |           | Saturn    | Rings of -us      | Venus    | Mars                                                                                                                                                                                                                                                                                                                                                                                                                                                                                                                                                                                                                                                                                                                                                                                                                                                                                                                                                                                                                                                                                                                                                                                                                                                                                                                                                                                                                                                                                                                                                                                                                                                                                                                                                                                                                                                                                                                                                                                                                                                                                                                           |  |
|----------------------------|---------------------------------|-----------|-----------|-------------------|----------|--------------------------------------------------------------------------------------------------------------------------------------------------------------------------------------------------------------------------------------------------------------------------------------------------------------------------------------------------------------------------------------------------------------------------------------------------------------------------------------------------------------------------------------------------------------------------------------------------------------------------------------------------------------------------------------------------------------------------------------------------------------------------------------------------------------------------------------------------------------------------------------------------------------------------------------------------------------------------------------------------------------------------------------------------------------------------------------------------------------------------------------------------------------------------------------------------------------------------------------------------------------------------------------------------------------------------------------------------------------------------------------------------------------------------------------------------------------------------------------------------------------------------------------------------------------------------------------------------------------------------------------------------------------------------------------------------------------------------------------------------------------------------------------------------------------------------------------------------------------------------------------------------------------------------------------------------------------------------------------------------------------------------------------------------------------------------------------------------------------------------------|--|
| Baby                       | More Ego under                  |           | Authority | Humble            | Relation | Goal                                                                                                                                                                                                                                                                                                                                                                                                                                                                                                                                                                                                                                                                                                                                                                                                                                                                                                                                                                                                                                                                                                                                                                                                                                                                                                                                                                                                                                                                                                                                                                                                                                                                                                                                                                                                                                                                                                                                                                                                                                                                                                                           |  |
| 0 to 2                     | Open Goal                       |           | - 111     | TENTINES:         |          |                                                                                                                                                                                                                                                                                                                                                                                                                                                                                                                                                                                                                                                                                                                                                                                                                                                                                                                                                                                                                                                                                                                                                                                                                                                                                                                                                                                                                                                                                                                                                                                                                                                                                                                                                                                                                                                                                                                                                                                                                                                                                                                                |  |
| years /                    |                                 |           |           |                   |          |                                                                                                                                                                                                                                                                                                                                                                                                                                                                                                                                                                                                                                                                                                                                                                                                                                                                                                                                                                                                                                                                                                                                                                                                                                                                                                                                                                                                                                                                                                                                                                                                                                                                                                                                                                                                                                                                                                                                                                                                                                                                                                                                |  |
| max "2"                    | Closed Goal                     | CO LOUIS  |           |                   |          |                                                                                                                                                                                                                                                                                                                                                                                                                                                                                                                                                                                                                                                                                                                                                                                                                                                                                                                                                                                                                                                                                                                                                                                                                                                                                                                                                                                                                                                                                                                                                                                                                                                                                                                                                                                                                                                                                                                                                                                                                                                                                                                                |  |
| years /<br>max "2"<br>"MB" | Open Relationship               |           |           |                   |          |                                                                                                                                                                                                                                                                                                                                                                                                                                                                                                                                                                                                                                                                                                                                                                                                                                                                                                                                                                                                                                                                                                                                                                                                                                                                                                                                                                                                                                                                                                                                                                                                                                                                                                                                                                                                                                                                                                                                                                                                                                                                                                                                |  |
| memory                     |                                 |           |           |                   |          |                                                                                                                                                                                                                                                                                                                                                                                                                                                                                                                                                                                                                                                                                                                                                                                                                                                                                                                                                                                                                                                                                                                                                                                                                                                                                                                                                                                                                                                                                                                                                                                                                                                                                                                                                                                                                                                                                                                                                                                                                                                                                                                                |  |
|                            | M                               |           |           |                   |          |                                                                                                                                                                                                                                                                                                                                                                                                                                                                                                                                                                                                                                                                                                                                                                                                                                                                                                                                                                                                                                                                                                                                                                                                                                                                                                                                                                                                                                                                                                                                                                                                                                                                                                                                                                                                                                                                                                                                                                                                                                                                                                                                |  |
| space                      | Closed on Relationship          |           |           |                   |          |                                                                                                                                                                                                                                                                                                                                                                                                                                                                                                                                                                                                                                                                                                                                                                                                                                                                                                                                                                                                                                                                                                                                                                                                                                                                                                                                                                                                                                                                                                                                                                                                                                                                                                                                                                                                                                                                                                                                                                                                                                                                                                                                |  |
| 2 to 6                     | Little Guts                     |           |           |                   |          |                                                                                                                                                                                                                                                                                                                                                                                                                                                                                                                                                                                                                                                                                                                                                                                                                                                                                                                                                                                                                                                                                                                                                                                                                                                                                                                                                                                                                                                                                                                                                                                                                                                                                                                                                                                                                                                                                                                                                                                                                                                                                                                                |  |
|                            |                                 |           |           |                   |          |                                                                                                                                                                                                                                                                                                                                                                                                                                                                                                                                                                                                                                                                                                                                                                                                                                                                                                                                                                                                                                                                                                                                                                                                                                                                                                                                                                                                                                                                                                                                                                                                                                                                                                                                                                                                                                                                                                                                                                                                                                                                                                                                |  |
| year /MB                   | Lot of Guts                     |           |           |                   |          | All Control                                                                                                                                                                                                                                                                                                                                                                                                                                                                                                                                                                                                                                                                                                                                                                                                                                                                                                                                                                                                                                                                                                                                                                                                                                                                                                                                                                                                                                                                                                                                                                                                                                                                                                                                                                                                                                                                                                                                                                                                                                                                                                                    |  |
| De total                   | Friendliness                    | SECTION 1 |           |                   |          | N Victoria                                                                                                                                                                                                                                                                                                                                                                                                                                                                                                                                                                                                                                                                                                                                                                                                                                                                                                                                                                                                                                                                                                                                                                                                                                                                                                                                                                                                                                                                                                                                                                                                                                                                                                                                                                                                                                                                                                                                                                                                                                                                                                                     |  |
| 6 to 12                    |                                 |           |           | No. of Lot        |          |                                                                                                                                                                                                                                                                                                                                                                                                                                                                                                                                                                                                                                                                                                                                                                                                                                                                                                                                                                                                                                                                                                                                                                                                                                                                                                                                                                                                                                                                                                                                                                                                                                                                                                                                                                                                                                                                                                                                                                                                                                                                                                                                |  |
| year/ MB                   |                                 |           |           |                   |          |                                                                                                                                                                                                                                                                                                                                                                                                                                                                                                                                                                                                                                                                                                                                                                                                                                                                                                                                                                                                                                                                                                                                                                                                                                                                                                                                                                                                                                                                                                                                                                                                                                                                                                                                                                                                                                                                                                                                                                                                                                                                                                                                |  |
|                            | Unfriendly<br>Not Conscientious |           |           |                   |          |                                                                                                                                                                                                                                                                                                                                                                                                                                                                                                                                                                                                                                                                                                                                                                                                                                                                                                                                                                                                                                                                                                                                                                                                                                                                                                                                                                                                                                                                                                                                                                                                                                                                                                                                                                                                                                                                                                                                                                                                                                                                                                                                |  |
| Pubic                      | HOL CONSCIENTIOUS               |           |           |                   |          |                                                                                                                                                                                                                                                                                                                                                                                                                                                                                                                                                                                                                                                                                                                                                                                                                                                                                                                                                                                                                                                                                                                                                                                                                                                                                                                                                                                                                                                                                                                                                                                                                                                                                                                                                                                                                                                                                                                                                                                                                                                                                                                                |  |
| 12 tot 18                  |                                 |           |           | Tellies III       |          |                                                                                                                                                                                                                                                                                                                                                                                                                                                                                                                                                                                                                                                                                                                                                                                                                                                                                                                                                                                                                                                                                                                                                                                                                                                                                                                                                                                                                                                                                                                                                                                                                                                                                                                                                                                                                                                                                                                                                                                                                                                                                                                                |  |
| year / MB                  | Conscientious                   |           | 9-01-1    |                   |          |                                                                                                                                                                                                                                                                                                                                                                                                                                                                                                                                                                                                                                                                                                                                                                                                                                                                                                                                                                                                                                                                                                                                                                                                                                                                                                                                                                                                                                                                                                                                                                                                                                                                                                                                                                                                                                                                                                                                                                                                                                                                                                                                |  |
| 18 tot 24                  | Extravert                       |           |           |                   | 70000    |                                                                                                                                                                                                                                                                                                                                                                                                                                                                                                                                                                                                                                                                                                                                                                                                                                                                                                                                                                                                                                                                                                                                                                                                                                                                                                                                                                                                                                                                                                                                                                                                                                                                                                                                                                                                                                                                                                                                                                                                                                                                                                                                |  |
| 18 tot 24                  |                                 |           |           |                   | _        |                                                                                                                                                                                                                                                                                                                                                                                                                                                                                                                                                                                                                                                                                                                                                                                                                                                                                                                                                                                                                                                                                                                                                                                                                                                                                                                                                                                                                                                                                                                                                                                                                                                                                                                                                                                                                                                                                                                                                                                                                                                                                                                                |  |
| year / MB                  | Introvert                       | -         |           | The second second |          | Name of the last o |  |

By intuitively in an inspired guess helping a client mother in a childcare case who was incomprehensibly deemed an incurable idiot via IQ tests and the like, combining what I'd learned about mainstream general knowledge in behavioral sciences DSM-5 psychiatry, Big Five assessment, and developmental psychology I corrected the fashionable way psychologists in gender-neutral female logic went about this. Contrary to what most psychologists think who, place themselves and the current mad world as the norm, I noted that all traits are – of course – equally important. Mind, this is all jargon. Inspired by the game of chess, I noted that the trait openness of a baby must be split into openness to the goal (king) and the relationship (queen). Effectively ending up with a Big Six. The model stays consistent from Big Empty Space to Big Billion elements and Big Infinity. It works very practically akin to the bandwidths of radio transmitters and receivers. A click means full two-way understanding, a near click leads to understanding but not being able to replicate and no click means no conscious detection. This is a 2D static representation of the collective brain. YOLOUR, You Only Live Once Unique Reincarnation. The block model shows the soul of the collective mammal brain which logically must be identical to the order function of the cosmos also in its smallest quantum. The algorithms of waves and non-wave periods must logically be identical because homo sapiens are still fit because not yet extinct. To understand why the eight fields of chess correspond with the four axioms of Euclid and the eight flavors of the gluons we must go back to the axiomatic assumptions.